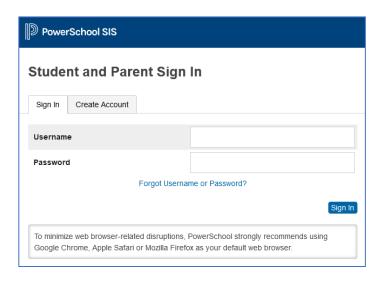

## **Creating a New Parent Account for Power School**

Go to <a href="https://franklintowne.powerschool.com/public">https://franklintowne.powerschool.com/public</a>

The click on the **Create Account** tab.