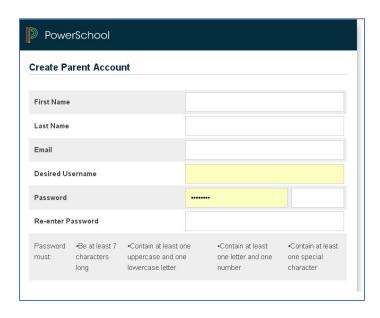

Then create an account by filling in the following information: **First Name**, **Last Name**, **Email**, **Desired Username** and a new password.

Lastly, enter the **Access Id** and **Password** you received from the school. Then scroll down and click **Enter**.