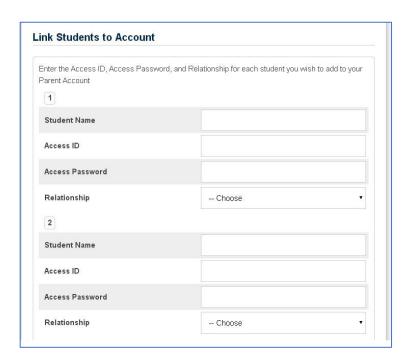

Then create an account by filling in the following information: **First Name**, **Last Name**, **Email**, **Desired Username** and a new password.

Lastly, enter the **Access Id** and **Password** you received from the school. Then scroll down and click **Enter**.